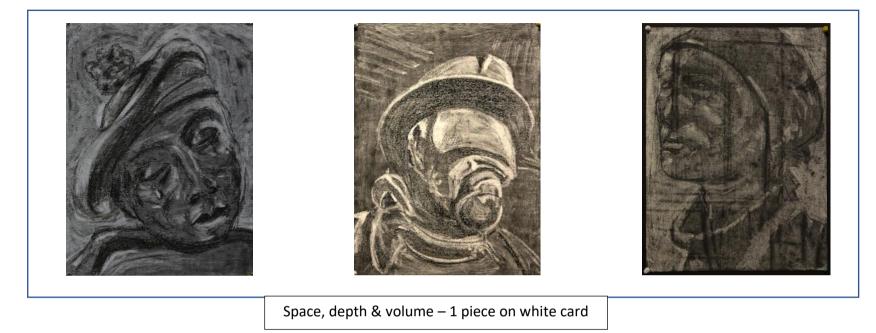

## PART 1 – Exploring composition



The human form – 1 piece on white card





Assignment 1 – 1 piece on white card



## PART 4 – Environmental interventions



Found images – 1 piece on white card



Interacting with the environment – 1 piece on white card



Installation – 1 piece on white card



Assignment 4 – 1 piece on white card

## PART 5 – Time lines





Assignment 5 – re-worked – 1 piece on white card

## PART 6 – Parallel Project



Parallel Project – 1 piece sent as a complete work, or by images mounted on white card + video?

This makes a total of 9 pieces mounted on white card, with supporting material & PP, CR, Bibliography, all Sketchbooks & Research Notes + online learning log @ <u>https://stuartbrownleeocadrawing2.wordpress.com</u>