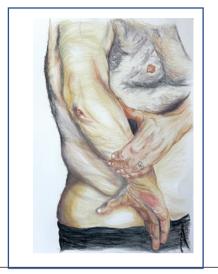

## PART 1 – Exploring composition

The human form – 1 piece on white card

Assignment 1 – 1 piece on white card